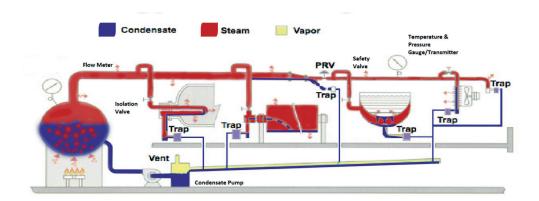

**ISOLATION VALVES**



Bellow Seal Valve



Gland Pack Valve



**Ball Valve** 

#### **FLOW METERS**









#### CONDENSATE RECOVERY





## **SERVICES**

Design & Piping Consultancy for Steam, Condensate & Thermal oil line for all the new / greenfield & brownfield projects. In our endeavour to support our customer, we design according to latest industrial norms which helps them produce world class products at competitive costs. We cover the following in our Services:-

- Selection of Right Heating System
- Steam, Thermic Fluid, Condensate, Water & Air piping
- Design of condensate recovery system, Pressure Reducing Station.
- Trap selection and sizing
- Insulation & Cladding
- Waste heat recovery systems
- 24hr support available

# **INDUSTRIES SERVED**



## **PRODUCT APPLICATION**



Made to international standards eg DIN, ASME, etc.